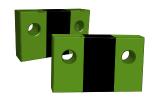

## MULTI-FUNCTIONAL SENSOR BAR (MFSB)

| DIMENSIONS (H × W × D) | 47 x 90 x 22 mm |
|------------------------|-----------------|
| SHIPPING WEIGHT        | 1.7 kg          |
| ENVIRONMENT PROTECTION | IP68            |
| OPERATING TEMPERATURES | -30°C to 80°C   |
| MTBF                   | 90,000 hours    |