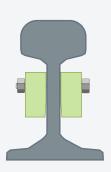

### FAST AND FASY INSTALLATION

Our patented bolt-on sensors do not require the track to be closed during installation and maintenance which dramatically reduces traffic interferences.

## MULTI-FUNCTIONAL SENSOR BAR (MFSB)

| DIMENSIONS (H × W × D) | 47 x 90 x 22 mm |
|------------------------|-----------------|
| SHIPPING WEIGHT        | 1.7 kg          |
| ENVIRONMENT PROTECTION | IP68            |
| OPERATING TEMPERATURES | -30°C to 80°C   |
| MTBF                   | 90,000 hours    |